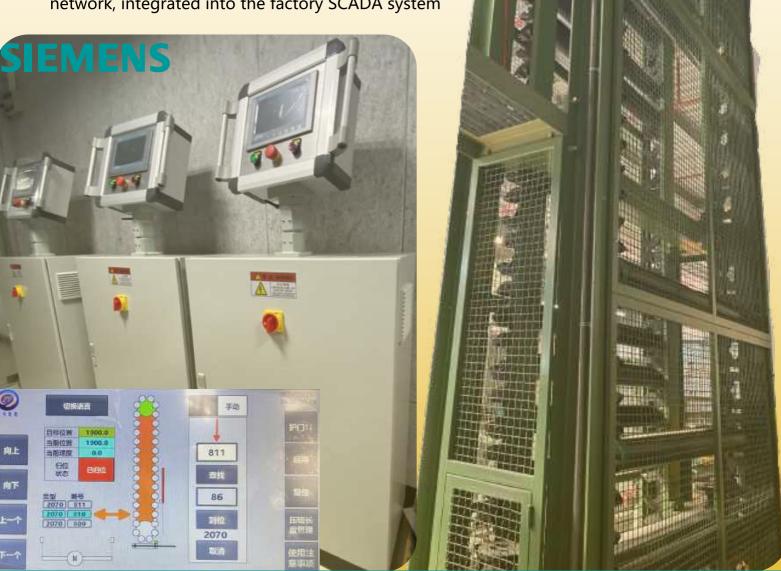

## **Automatic storage for shaft workpieces**

Access racks make full use of the workshop height space, generally arranged against the wall, widely used in the printing and packaging industry pressure rollers, plate rollers and other long shaft parts storage, can be customized according to the length and weight of the access parts.

- Digital positioning of any workpiece position, full-stroke positioning error is less than 1mm.
- Shortest path location, fast location

Easy to operate with left and right sideways movement of the access shelf for automatic alignment

Automatic hibernation when idle, long-term stable operation

Directly connected to the upper industrial control network, integrated into the factory SCADA system

**Automatic Control System** 

**Package** Construction