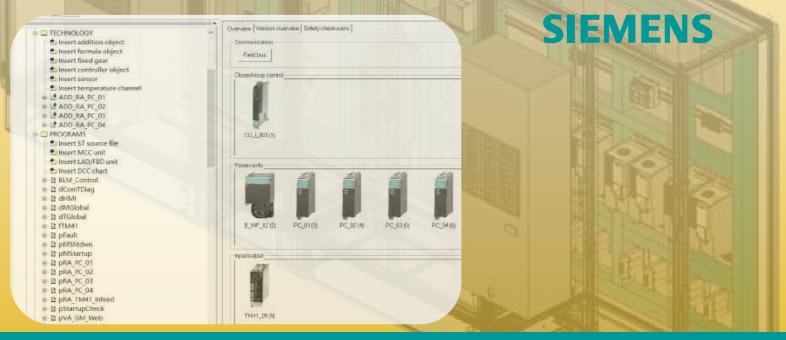

#### OEM control cabinet customization

Design electrical control cabinets, complete sets and debugging according to customer's process.

Processing and commissioning according to customer's design drawings.

Full 3D design.

#### Electrical control system upgrade

SIEMENS ProfiBusDP upgraded to ProfiBusPN for improved device stability

**Upgrading PLCs for SCADA Data Acquisition Applications** 

SIEMENS 6SE70 Drives Upgraded to SINAMICS Drives

Imported original device with the function of substitution selection

PLC program upgraded or rewritten for the process

Automatic Control System Package Construction System Integration