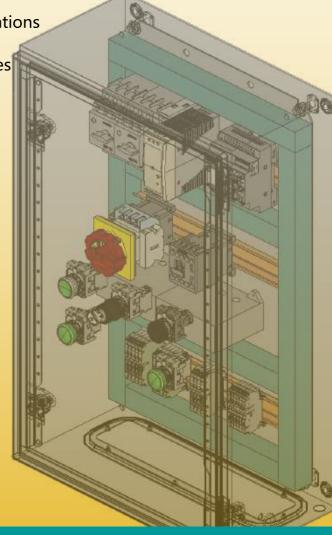

#### OEM control cabinet customization

Design electrical control cabinets, complete sets and debugging according to customer's process.

Processing and commissioning according to customer's design drawings.

Full 3D design.