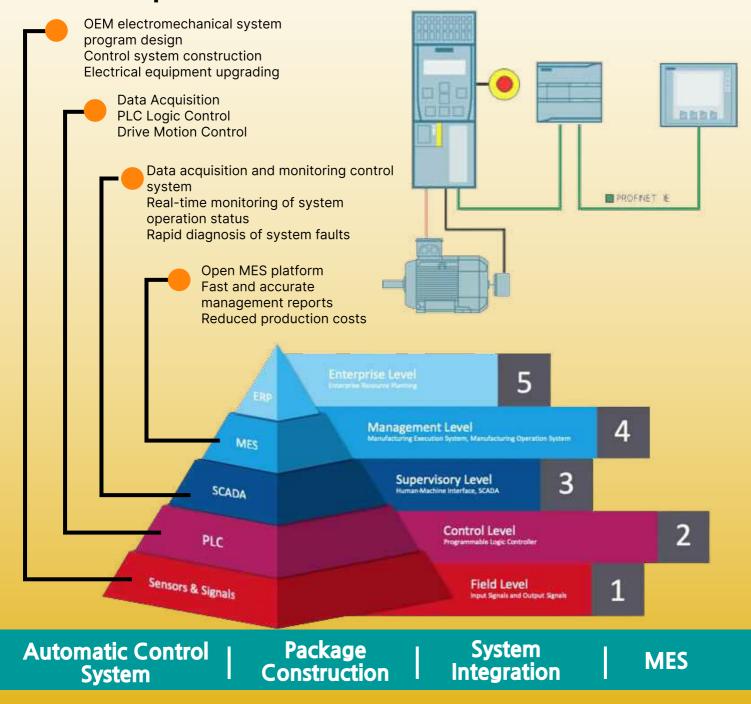

Shanghai Ziyou Electric Co.,Ltd.

Our company specializes in designing Siemens industrial electrical automation solutions and control cabinet sets with a commitment to excellence in engineering. Our range of services includes **OEM** electrical control system design, cabinet set construction, equipment electrical system upgrades, **SCADA** system application, **MES** application for manufacturing enterprise production processes, and more.

## **SCADA & MES Application**

- SCADA data acquisition and monitoring control system
  - Data acquisition communication protocol: **SIEMENS S7, Modbus TCP/RTU, CanBus** Open platform, can be extended at any time, unlimited number of label points, web page web sharing, convenient and quick
  - Organizes internal industrial control network, deploys private server timing database, and customizes Kanban interface.
- MES manufacturing enterprise production process execution system application

  Real-time update of real-time order fulfillment status of production equipment based on data collected by SCADA.
  - Pulls data from SCADA time series database to generate reports for production management and decision making.