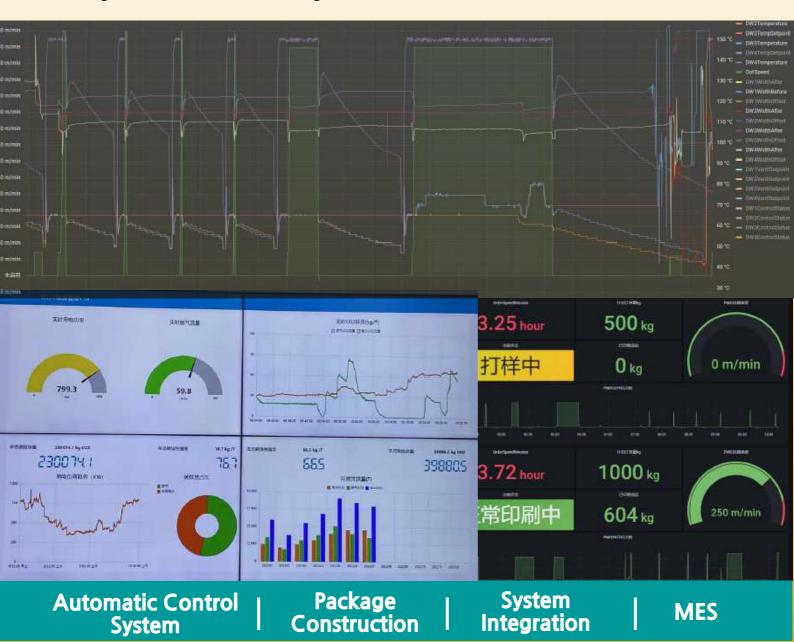

## **Printing machine control system**

Reel-to-reel printing machine control system adopts Siemens **SIMOTION** motion controller and **SINAMICS** drive, double unwind and double rewind, full-speed automatic roll change. Angle synchronization or tension adjustment between printing units is optional, speed up to 350m/min, part of the performance exceeds the German imported printing machine, widely used in paper film printing.

- Full-speed automatic reel change, unwind and splice length adjustable in cm steps.
- Full digital positioning, printing positioning accuracy <0.1mm</p>
- Optimized temperature PID controller, fast and accurate without overshooting
- Optional printing process paper width detection, automatic control of non-sleeve side of the flower color clear
- Optional operation data logging, web access to view real-time and historical records, to facilitate the cause of fault investigation
- Directly connected to the upper industrial control network and integrated into the factory MES system.
- Optional automatic display and recording of the actual squeegee angle during printing.

## **SCADA & MES Application**

- SCADA data acquisition and monitoring control system
  - Data acquisition communication protocol: **SIEMENS S7, Modbus TCP/RTU, CanBus** Open platform, can be extended at any time, unlimited number of label points, web page web sharing, convenient and quick
  - Organizes internal industrial control network, deploys private server timing database, and customizes Kanban interface.
- MES manufacturing enterprise production process execution system application

  Real-time update of real-time order fulfillment status of production equipment based on data collected by SCADA.
  - Pulls data from SCADA time series database to generate reports for production management and decision making.